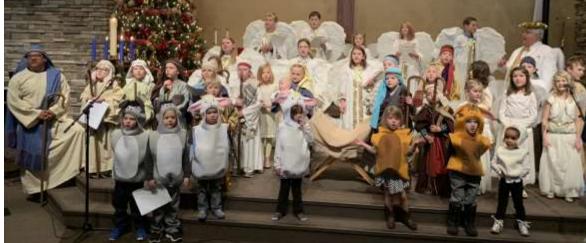

December 1st was the cookie walk and bazaar. Both were a great success. Thank you to everyone who volunteered to help and donated treats. A special thank you to Shawn Perez for coordinating the bazaar and to Diane Malmin and Joan Nesvold for coordinating the volunteers and donations for the cookie walk.

December 9th was the Ladies Christmas Luncheon with guest speaker Taunya Todd. It was such a relaxing enjoyable afternoon. Thank you to the Hospitality Team for planning this wonderful event, to the men who volunteered their afternoon to serve, and a special thank you to Marty Malmin for all the extra time spent taking care of the many details we really appreciated the labor or love.