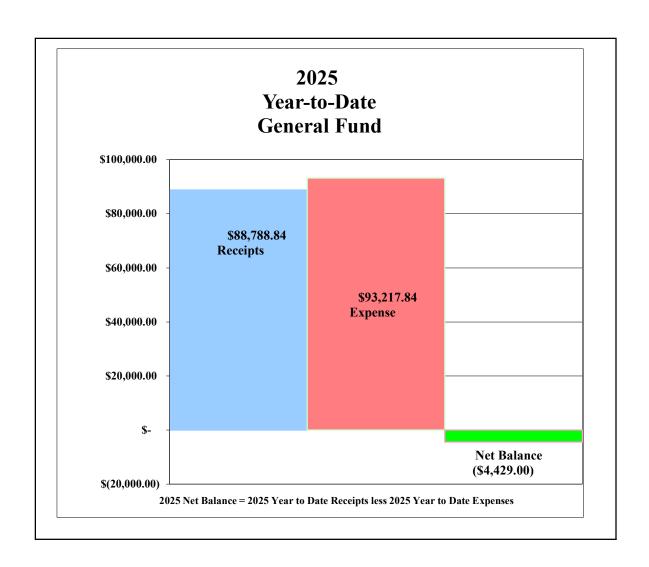

#### **GENERAL FUND SUMMARY**

General Fund 2025 Receipts and Transfers In General Fund 2025 Expenses General Fund - 2025 Net Balance \$ 88,788.84

\$ 93,217.84

\$ (4,429.00)

March 31, 2025

Statement of Activities for Period 3 - March Company#: 1 Name: Peace Lutheran Church Fiscal Year Beginning 1/1/2025